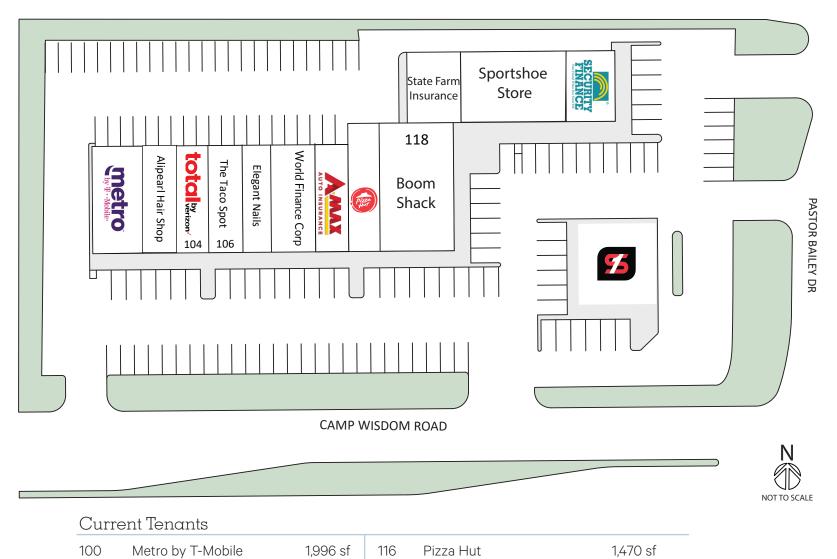

| 102 | Alipearl Hair Shop   | 1,170 sf | 118  | Boom Shack                 | 3,000 sf |  |
|-----|----------------------|----------|------|----------------------------|----------|--|
| 104 | Total by Verizon     | 1,495 sf | 122  | Kelvin Nunley - State Farm | 1,499 sf |  |
| 106 | The Taco Spot        | 1,495 sf | 124  | Sportshoe Store            | 2,752 sf |  |
| 108 | Elegant Nails        | 1,300 sf | 126  | Security Finance           | 1,361 sf |  |
| 112 | World Finance Corp   | 1,479 sf | 3309 | Simmons Bank               | 2,750 sf |  |
| 114 | A-Max Auto Insurance | 1,146 sf |      |                            |          |  |